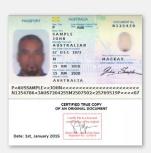

#### Section A (PROVIDE ONE OF THE FOLLOWING)

- driver's licence (front and back) MUST be current
- Australian passport current or expired within the past TWO years
- overseas passport MUST be current and show the signature page

#### Example: Driver's Licence (front and back)