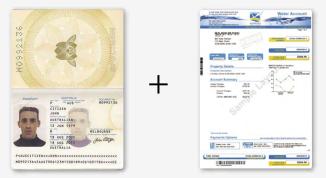

### Section C (PROVIDE ONE OF THE FOLLOWING)

A recent utility bill or council rate notice – issued within the last three months – showing your name and residential address. This can include one of the following:

Please note that an electronic statement issued by any institution (including ADIs) may be accepted at CMC Markets' discretion

- gas, electricity, water, home phone, internet (dial-up, broadband), mobile phone bill, Foxtel bill
- a council rates notice
- a notice or assessment issued by the RTA or a government body

- a lease agreement, contract for sale of a property or rental bond lodgement document
- home and/or contents insurance policy statement

#### Example: Australian Passport and Water Bill