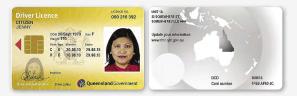

#### Section A (PROVIDE ONE OF THE FOLLOWING)

- driver's licence (front and back) MUST be current
- Australian passport current or expired within the past TWO years
- overseas passport MUST be current and show the signature page

#### Example: Driver's Licence (front and back)