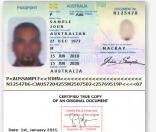

#### Section A (PROVIDE ONE OF THE FOLLOWING)

- driver's licence (front and back) MUST be current
- Australian passport current or expired within the past TWO years
- overseas passport MUST be current and show the signature page

## Certifying your documents

In order for your certification to be accepted, it must be **signed** and dated (within the last three months) and the certifier is to state that the document is a certified copy of an original. They must provide their name, address, phone number, and in what category of certifier they fall. For copies of your documents to be considered certified, they must be signed by any one of the following: