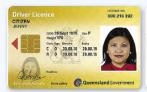

Section A (provide ONE of the following)

- · driver's licence (front and back) MUST be current
- Australian passport current or expired within the past TWO years
- overseas passport MUST be current and show the signature page

### Example: Driver's Licence (front and back)