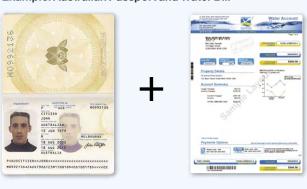

### OR

Section B (provide ONE of the following)

- · current Medicare card
- birth certificate or birth extract issued by a State or Territory
- · citizenship certificate issued by the Commonwealth
- pension card issued by Centrelink (front and back)

### and

Section C (provide ONE of the following)

A recent utility bill or council rate notice – issued within the last three months – showing your name and residential address. This can include one of the following:

Please note that an electronic statement issued by any institution (including ADIs) may be accepted at CMC Markets' discretion.

- gas, electricity, water, home phone, internet (dial-up, broadband), mobile phone bill, Foxtel bill
- a council rates notice
- a notice or assessment issued by the RTA or a government body
- a lease agreement, contract for sale of a property or rental bond lodgement document
- home and/or contents insurance policy statement

### **Example: Australian Passport and Water Bill**