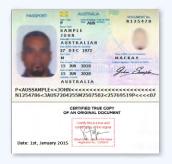

### Certifying your documents

In order for your certification to be accepted, it must be **signed** and dated (within the last three months) and the certifier is to state that the document is a certified copy of an original. They must provide their name, address, phone number, and in what category of certifier they fall. For copies of your documents to be considered certified, they must be signed by any one of the following: