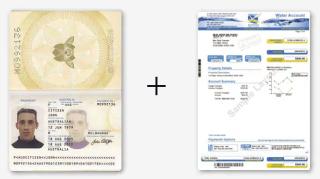

Your application must be accompanied by a certified (true) copy of **EITHER** one document from Section A, **OR** one document from Section B and one from Section C, **for each applicant**.

## Example: Australian Passport and Water Bill